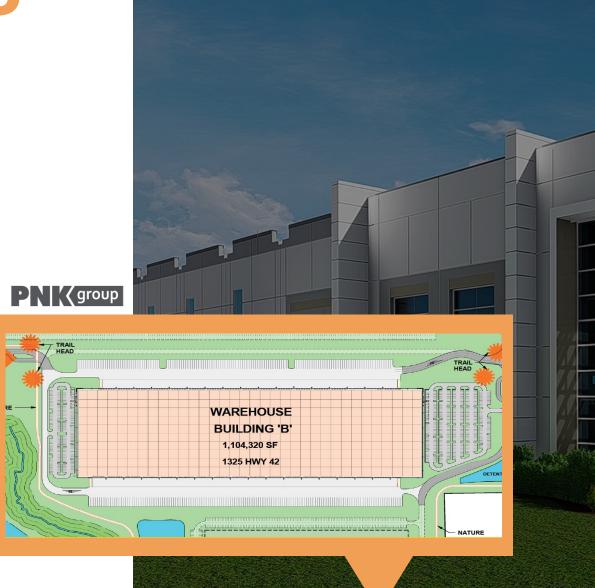

#### PNK PARK SOUTHERN GATEWAY

LAMBERT FARMS BUILDING B

1,104,320<sub>SF</sub>
Leased

1325 Highway 42 S McDonough GA 30252

# PROPERTY DETAILS

| CONFIGURATION         | Cross Dock                                        |
|-----------------------|---------------------------------------------------|
| AVAILABLE SQUARE FEET | 1,104,320                                         |
| OFFICE: BUILD TO SUIT | BTS                                               |
| DIMENSIONS            | 580'D x 1,904'W                                   |
| CLEAR HEIGHT          | 40' Clear including speed bays                    |
| TRUCK PARKING         | 278                                               |
| AUTO PARKING          | 650                                               |
| DOCK DOORS            | 203 (9' x 10')                                    |
| DRIVE IN DOORS        | 4 (14' x 16')                                     |
| COLUMN SPACING        | 50' x 56' with 70' speed bay                      |
| TRUCK COURT DEPTH     | 190' truck court with concrete apron              |
| SLAB THICKNESS        | 7" thick ductilcrete                              |
| ROOF                  | 60 mil TPO mechanically fastened, R-20 insulation |
| SPRINKLER             | ESFR with K-25.2 sprinkler heads                  |
| WAREHOUSE LIGHTING    | 30FC on 15' Whips / Motion Sensors                |
| ELECTRICAL            | 800 amps at 480/277 volts 3 phase                 |