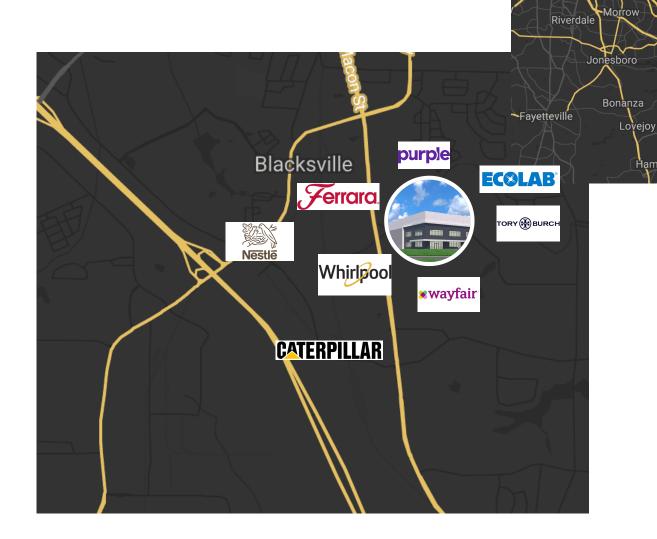

# LOCATION

#### **EXCELLENT CONNECTIVITY**

| POINT OF INTEREST     | MILES |
|-----------------------|-------|
| I-75                  | 2,2   |
| UPS HUB               | 17    |
| FEDEX HUB             | 22    |
| HARTSFIELD-JACKSON IA | 26    |
| CSX INTERMODAL        | 34    |
| NORFOLK SOUTHERN      | 50    |
| PORT OF SAVANNAH      | 218   |